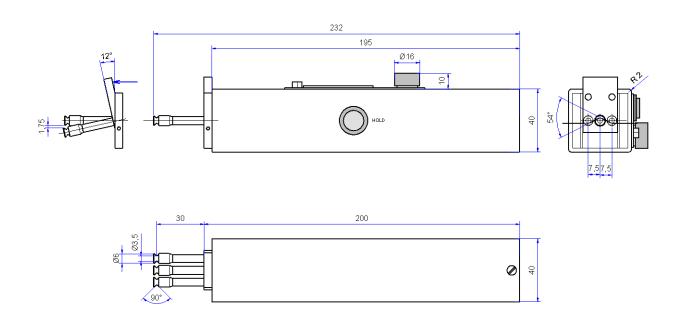

al included in delivery

Damping: A damping can be switched on for smooth measurement value indication in case of fluctuant

thread tensions.

Power supply: 9 V battery, type 6LR61, battery control by lamp.

Operating time approx. 75 hours with an alkaline battery

Weight: Handy-Tens: 315 gram, incl. battery; Handy-Tens-NM: 360 gram, incl. battery

Included in delivery: Handy - Tens with leather-case (Handy-Tens-NM in plastic-box), instruction-manual, 9 V battery

Available in addition: Rechargeable battery 9V, with charging device

Email: Info@tensometric.com HANDY-E



# Dimensions Handy-Tens, with rollers running in ball- bearings:



# Dimensions Handy-Tens with fixed ceramic thread guides:



D - 42327 Wuppertal



# Dimensions Handy-Tens- NM with rollers running in ball- bearings::



### Dimensions Handy-Tens- NM with fixed ceramic thread guides: