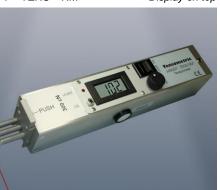

### Electronic Tensionmeter HANDY - TENS

HANDY - TENS - NM

Display on top

HANDY - TENS

Display on the side

Easy threading in the running material

Direct read-out of the measured tension Smooth display by means of the effective damping **NEW:** Option: Peak indication