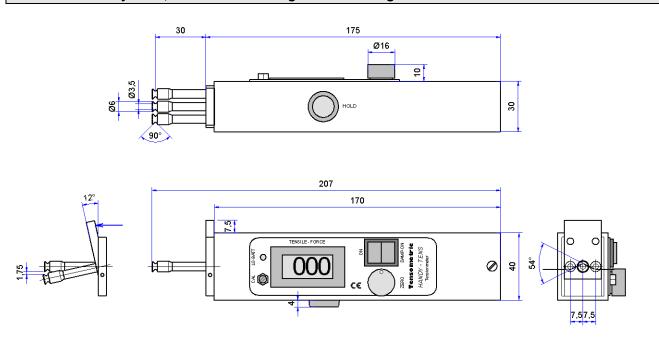

oint.

Zero: easy adjustment by means of a turning knob.

OPTION: automatic adjustment by means of a key, output - signal 0 - 1 V

Connector for output signal included in delivery

Damping: A damping can be switched on for smooth measurement value indication in case of fluctuant

thread tensions.

Power supply: 9 V battery, type 6LR61, battery control by lamp.

Operating time approx. 75 hours with an alkaline battery

Weight: Handy-Tens: 315 gram, incl. battery; Handy-Tens-NM: 360 gram, incl. battery

Included in delivery: Handy - Tens with leather-case (Handy-Tens-NM in plastic-box), instruction-manual, 9 V battery

Available in addition: Rechargeable battery 9V, with charging device

Email: Info@tensometric.com HANDY-E



# Dimensions Handy-Tens, with rollers running in ball- bearings:



# Dimensions Handy-Tens with fixed ceramic thread guides:



D - 42327 Wuppertal



# Dimensions Handy-Tens- NM with rollers running in ball- bearings::



### Dimensions Handy-Tens- NM with fixed ceramic thread guides: