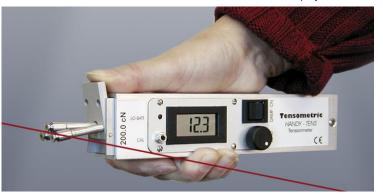

Solid aluminium-housing Ideal for spot-checking

Application: Tension-measurement on threads, yarns, filaments and other flexible material

Nominal loads: 100 cN measuring range: 0,0 cN - 100,0 cN in 0,1 cN steps

200 cN measuring range: 0,0 cN - 199,9 cN in 0,1 cN steps 300 cN measuring range: 1 cN - 300 cN in 1 cN steps

Overload protection: 500%

Display: digital LCD - display, 3 ½ digits, height 10 mm, 3 measurements / sec.