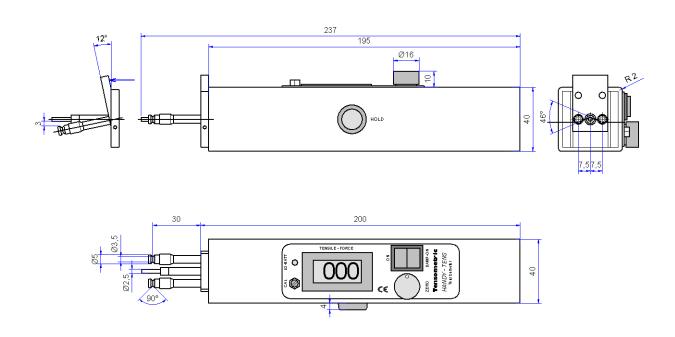

smooth measurement value indication in case of fluctuant

thread tensions.

Power supply: 9 V battery, type 6LR61, battery control by lamp.

Operating time approx. 75 hours with an alkaline battery

Weight: Handy-Tens: 315 gram, incl. battery; Handy-Tens-NM: 360 gram, incl. battery

Included in delivery: Handy - Tens with leather-case (Handy-Tens-NM in plastic-box), instruction-manual, 9 V battery

Available in addition: Rechargeable battery 9V, with charging device

Email: Info@tensometric.com HANDY-E



# Dimensions Handy-Tens, with rollers running in ball- bearings:



# Dimensions Handy-Tens with fixed ceramic thread guides:



D - 42327 Wuppertal



# Dimensions Handy-Tens- NM with rollers running in ball- bearings::



### Dimensions Handy-Tens- NM with fixed ceramic thread guides: