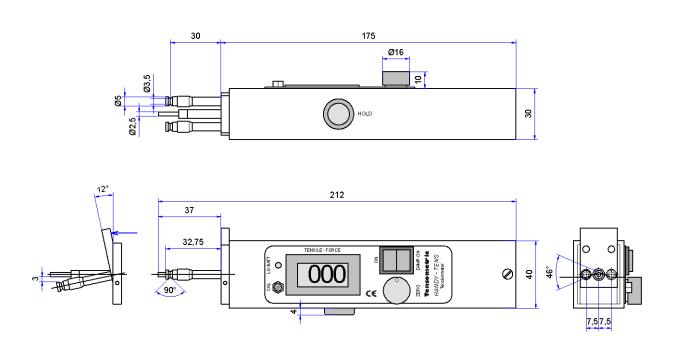

ION: automatic adjustment by means of a key, output - signal 0 - 1 V

Connector for output signal included in delivery

Damping: A damping can be switched on for smooth measurement value indication in case of fluctuant

thread tensions.

Power supply: 9 V battery, type 6LR61, battery control by lamp.

Operating time approx. 75 hours with an alkaline battery

Weight: Handy-Tens: 315 gram, incl. battery; Handy-Tens-NM: 360 gram, incl. battery

Included in delivery: Handy - Tens with leather-case (Handy-Tens-NM in plastic-box), instruction-manual, 9 V battery

Available in addition: Rechargeable battery 9V, with charging device

Email: Info@tensometric.com HANDY-E



# Dimensions Handy-Tens, with rollers running in ball- bearings:



# Dimensions Handy-Tens with fixed ceramic thread guides:



D - 42327 Wuppertal



# Dimensions Handy-Tens- NM with rollers running in ball- bearings::



### Dimensions Handy-Tens- NM with fixed ceramic thread guides: