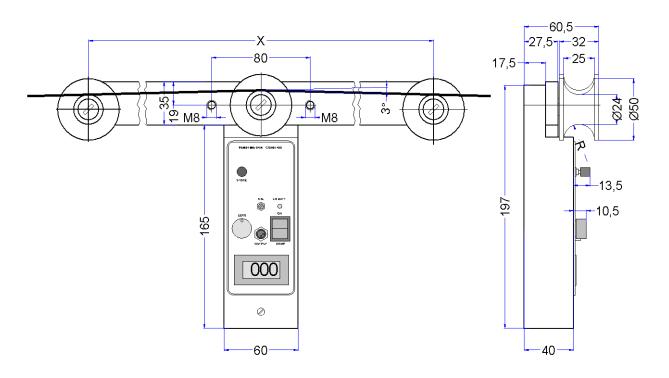

## Dimensions COMBI 490 - 150:

X = 180mm for measuring wires, up to 480 mm for measuring cables; Roller spacing:

can be customized according to measuring task.

Calibration: Factory calibrated. Calibration can be effected and controlled by the customer.