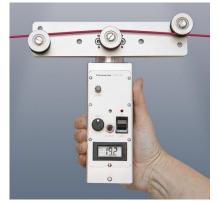

## Electronic Tensionmeter COMBI 490

For Cables: roller guiding M150

For wires: roller guiding M156

Description: Electronic tensionmeter, battery-operated, for short-time measurement

for one - hand - operation, direct reading of measured value on the digital display.

easy threading into running material

Application M150:

Specials:

Tensile force measurement on stranded wire and cable up to  $\varnothing$  of 25mm

For measuring press the head only against the material.

Application M156: Tensile force measurement on stranded wire, cable, cord, threads etc up to 2mm  $\emptyset$ .