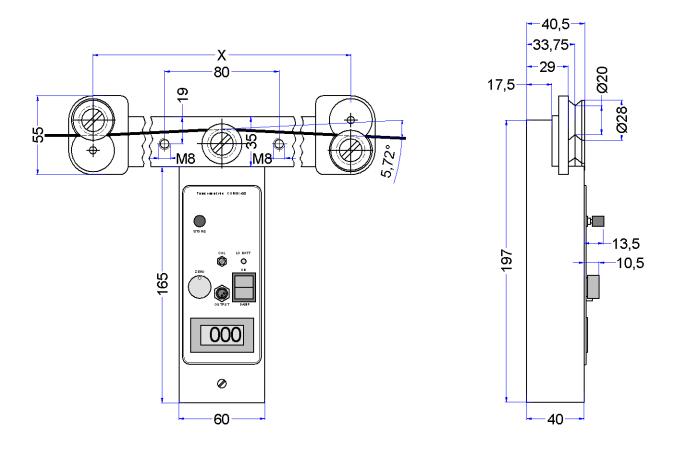

## Dimensions COMBI 490 - 156:

Web: http://www.tensometric.com COMBI-E

X = 180mm for measuring wires, up to 480 mm for measuring cables; Roller spacing:

can be customized according to measuring task.

Calibration: Factory calibrated. Calibration can be effected and controlled by the customer.