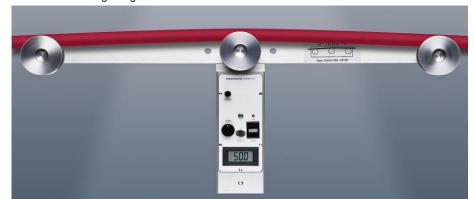

## Electronic Tensionmeter COMBI 490

For Cables: roller guiding M150

For wires: roller guiding M156

Description: Electronic tensionmeter, battery-operated, for short-time measurement

for one - hand - operation, direct reading of measured value on the digital display.

easy threading into running material

Application M150:

Specials:

Tensile force measurement on stranded wire and cable up to  $\varnothing$  of 25mm

For measuring press the head only against the material.

Application M156: Tensile force measurement on stranded wire, cable, cord, threads etc up to 2mm  $\emptyset$ .